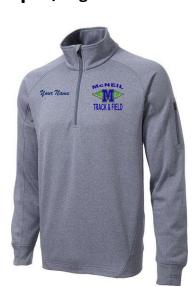

## **TEAM T-SHIRT (Required)**



F

R O

Т

В

C



**NAVY SHIRT** 

Cotton shirt Short-\$12.00 Long-\$14

### 1/4 zip Sweat top w/ logo and name



Heather grey \$36.00 each

#### **Compression Shorts**

For Girls Only



Navy \$20.00 each Sizes : S M L XL

**Sock Hat** 





Navy only with Mav Logo \$10.00 each



Navy only with Mav Logo \$15.00 each

#### **Car Window Sticker**



\$8.00 each

ORDER FORM ON BACK

# **ORDER FORM**

| Quan | ltem                    | Size           | Color | Each    | TOTAL |
|------|-------------------------|----------------|-------|---------|-------|
|      |                         |                |       |         |       |
|      |                         |                |       |         |       |
|      |                         |                |       |         |       |
|      |                         |                |       |         |       |
|      |                         |